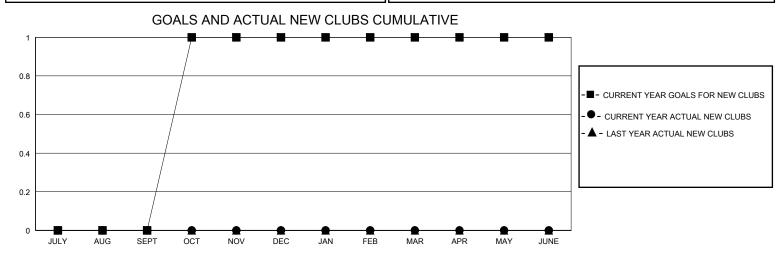

## MONTHLY MEMBERSHIP PROGRESS REPORT

District 27 C2

GMT: LOCATION WISCONSIN GMT CA

| •             |               |             |               |                       |                        |                         | •                                                  |  |  |
|---------------|---------------|-------------|---------------|-----------------------|------------------------|-------------------------|----------------------------------------------------|--|--|
| Clubs         |               |             |               | Members               |                        |                         |                                                    |  |  |
|               | RESULTS FOR   | R 2023-2024 |               | RESULTS FOR 2023-2024 |                        |                         |                                                    |  |  |
| QUARTER       | NEW CLUB GOAL | NEW CLUBS   | DROPPED CLUBS | QUARTER MEME          | BER GROWTH NET<br>GOAL | MEMBER GROWTH<br>ACTUAL | DROPPED<br>MEMBERS ACTUAL<br>(including transfers) |  |  |
| JULY/AUG/SEPT | 0             | 0           | 0             | JULY/AUG/SEPT         | 35                     | 39                      | 36                                                 |  |  |
| OCT/NOV/DEC   | 1             | 0           | 0             | OCT/NOV/DEC           | 35                     | 28                      | 36                                                 |  |  |
| JAN/FEB/MAR   | 0             | 0           | 0             | JAN/FEB/MAR           | 35                     | 18                      | 11                                                 |  |  |
| APR/MAY/JUNE  | 0             | 0           | 0             | APR/MAY/JUNE          | 35                     | 0                       | 0                                                  |  |  |