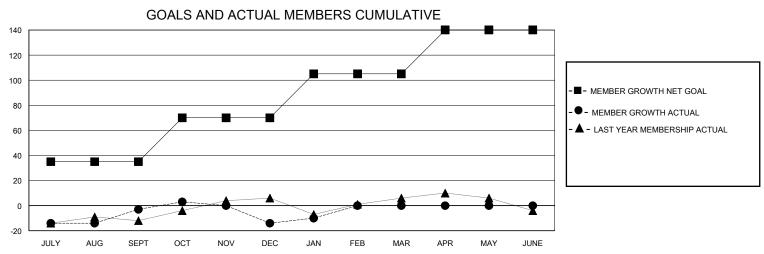

## MONTHLY MEMBERSHIP PROGRESS REPORT

District 27 C2

GMT: LOCATION WISCONSIN GMT CA

| •             |               |             |               |                       |                        |                         | •                                                  |  |  |
|---------------|---------------|-------------|---------------|-----------------------|------------------------|-------------------------|----------------------------------------------------|--|--|
| Clubs         |               |             |               | Members               |                        |                         |                                                    |  |  |
|               | RESULTS FOR   | R 2023-2024 |               | RESULTS FOR 2023-2024 |                        |                         |                                                    |  |  |
| QUARTER       | NEW CLUB GOAL | NEW CLUBS   | DROPPED CLUBS | QUARTER MEME          | BER GROWTH NET<br>GOAL | MEMBER GROWTH<br>ACTUAL | DROPPED<br>MEMBERS ACTUAL<br>(including transfers) |  |  |
| JULY/AUG/SEPT | 0             | 0           | 0             | JULY/AUG/SEPT         | 35                     | 39                      | 36                                                 |  |  |
| OCT/NOV/DEC   | 1             | 0           | 0             | OCT/NOV/DEC           | 35                     | 28                      | 36                                                 |  |  |
| JAN/FEB/MAR   | 0             | 0           | 0             | JAN/FEB/MAR           | 35                     | 18                      | 11                                                 |  |  |
| APR/MAY/JUNE  | 0             | 0           | 0             | APR/MAY/JUNE          | 35                     | 0                       | 0                                                  |  |  |